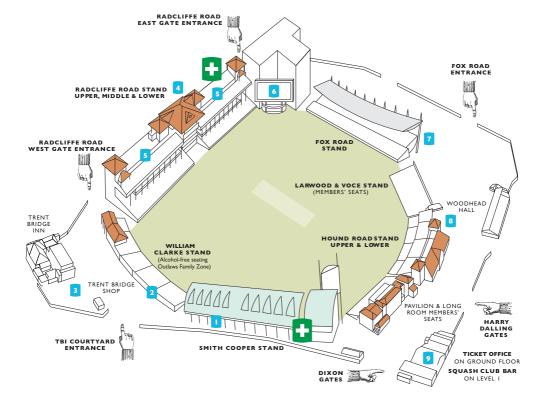

## WELCOME TO TRENT BRIDGE FOR THE NATWEST T20 BLAST

- Smith Cooper Stand concourse bar serving draught beers, wine, Pimm's & lemonade and soft drinks, ice cream unit.
- Parr Bar bar serving hot drinks, draught beers, real ale, wine and soft drinks.
- 3 TBI Courtyard Gallops Farm outlet serving prime beef burgers and locally sourced sausages, The Rustic Crust serving fresh wood-fired pizza (except 22 July), unit selling freshly hand-battered fish and chips (children's meal deal boxes available here), Sylvester & Green Roast Pork (children's meal deal boxes available here), ice cream van. Bar serving draught beers, real ales and soft drinks. Outlaws cricket zone and giveaway area.
- Radcliffe Road concourse bar serving draught beers, wine and soft drinks, ice cream unit, Trent Bridge retail unit.

- Radcliffe Road Stand bar on level 3 serving bottled beers, wine and soft drinks.
   Cricketers' Suite (first floor) hot food to take away.
   Bar serving draught beers, wine, spirits and hot drinks.
- New replay screen serving hot drinks, draught beers, wine, spirits and soft drinks.
- Fox Road concourse Gallops Farm outlet serving locally sourced sausages and prime beef burgers, bar serving bottled beers, wine and soft drinks, Trent Bridge retail unit.
- Hound Road Bar serving draught beers, wine and soft drinks.
- 9 Squash Club bar on Level 1 serving draught beers, real ales, wine, spirits and hot drinks.
  Ground floor free bouncy castle and face painting.