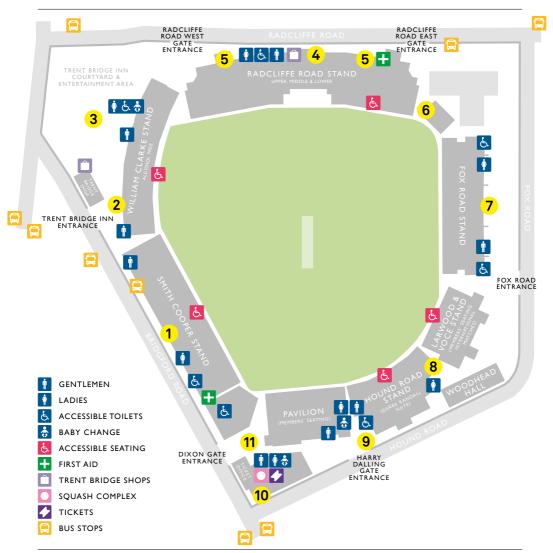

## ROYAL LONDON ONE-DAY INTERNATIONAL ENGLAND v AUSTRALIA

- Smith Cooper Concourse bar serving draught beers, Pimm's, wine & soft drinks, Jim & Tonic, ice cream & Romano's coffee.
- Parr Bar serving draught beers, wine, soft drinks & hot drinks. Clarke's Crafty Ones – serving draught & bottled craft beers & Cornish pasties.
- TBI Courtyard draught beers and craft ales, Gallops Farm handmade burgers, Sylvester & Green purveyors of British pork, Beach Fish & Chip Shop, Taste of India (g/v/h), Hardys Wine, Trent Bridge Shop, Rubicon, Royal London, NatWest & All Stars.
- Radcliffe Road Concourse bars serving draught beer, wine, Pimm's & soft drinks, Prosecco Bar, ice cream, I Love Ostrich Burgers, Mac n Cheese (v), Trent Bridge Shop.
- Radcliffe Road Stand bars on level 3 serving bottled beers, soft drinks & hot drinks. Bars on level 5 serving draught beer.

- 6. **New Replay Screen** bar serving draught beers, soft drinks, hot drinks & ice cream.
- Fox Road Concourse bar serving draught beers, Pimm's & soft drinks, Wham Bam Tikka (g/v/h), Trent Bridge Shop.
- Hound Road Bar serving draught beers, Pimm's, soft drinks & ice cream, Romano's coffee & cake.
- 9. Hound Road Concourse Sylvester & Green Baguettes & Pork, wine bar, picnic hamper collection point.
- Squash Complex Ticket Office, multi-faith room, bar facility with tv (on first floor), serving draught beers, real ales, wine & hot drinks.
- Dixon Gates Rustic Crust Pizza (v) & Greene King draught beer bar.