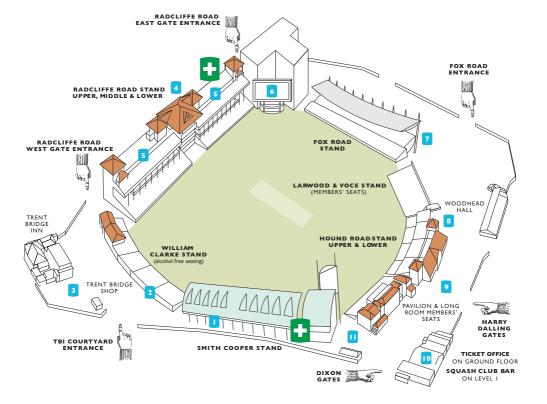

## ROYAL LONDON ONE-DAY INTERNATIONAL MATCHDAY SPECTATOR EXPERIENCE

- Smith Cooper concourse bar serving draught beers,
  Pimm's, wine and soft drinks, Jim and Tonic, ice cream,
  speciality coffee & cakes, food unit (v)
- Parr Bar draught beers, wine, soft drinks and hot drinks
- 3 TBI Courtyard draught beers and real ales, Gallops Farm Burger, Sylvester & Green Pork, Fish & Chips, Taste of India Street Food (g/v/h), Hardys Wine. Trent Bridge Shop, Toyota, Royal London, NatWest unit and We Are England stand
- Radcliffe Road concourse bars serving draught beers, wine and soft drinks, ice cream, speciality coffee & doughnuts, Gallops Farm food unit, Trent Bridge Shop
- Radcliffe Road Stand bars on level 3 serving bottled beers, soft drinks and hot drinks. Bars on level 5 serving draught beers and soft drinks

- New replay screen bar serving draught beers, spirits, confectionery, soft drinks and hot drinks
- Fox Road concourse bar serving draught beers,
  Pimm's and soft drinks, Ostrich burgers (g),
  ice cream, Trent Bridge Shop, food unit (v)
- Hound Road Bar bar serving draught beers, soft drinks, coffee & cake unit
- 9 Food unit (v), wine bar, picnic hamper collection point
- 10 Squash Club bar facility with television, serving draught beers, real ales, wine, spirits and hot drinks
- Dixon Gates Car Park Rustic Crust Pizza (v) and Greene King Bar
  - g gluten free, v vegetarian, h halal