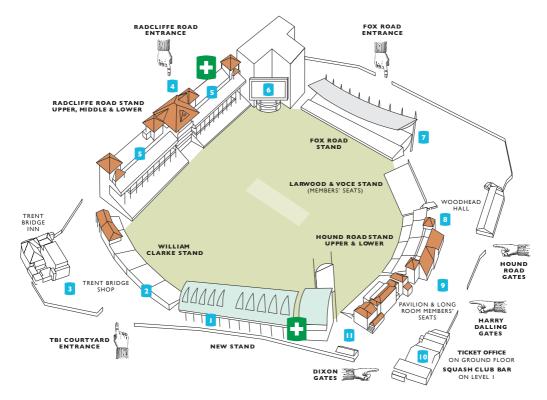

## **ENGLAND V AUSTRALIA**

## INVESTEC ASHES TEST MATCH MATCHDAY SPECTATOR EXPERIENCE

- New Stand concourse bar serving draught beers, Pimm's, wine and soft drinks, Waitrose retail unit (g/v), ice cream, speciality coffee & cakes, food unit (v) (participating in breakfast offer)
- Parr Bar draught beers, wine, soft drinks and hot drinks
- 3 TBI Courtyard draught beers and real ales, Gallops Farm Burger (participating in breakfast offer), Sylvester & Green Pork, Dodson's Fish & Chips, Taste of India Street Food (g/v), Hardy's Wine. Yorkshire Tea stand, Trent Bridge retail unit, Waitrose, Toyota, Investec unit and England Cricket stand
- Radcliffe Road concourse bars serving draught beers, wine and soft drinks, ice creams, speciality coffee & doughnuts, Gallops Farm food unit (participating in breakfast offer)
- Radcliffe Road Stand bars on level 3 serving bottled beers, soft drinks and hot drinks. Bars on level 5 serving draught beers and soft drinks

- New replay screen
   bar serving draught beers, spirits, confectionery, soft drinks and hot drinks
- Fox Road concourse bar serving draught beers,
   Pimm's and soft drinks, Taste of India food unit (g/v),
   ice creams, retail outlet, food unit (participating in breakfast offer) (v)
- Hound Road Bar bar serving draught beers, soft drinks, coffee & cake unit
- Sylvester & Green Pork, Trent Bridge retail outlet, picnic hamper collection point
- Squash Club bar facility with television, serving draught beers, real ales, wine, spirits and hot drinks
- Dixon Gates Car Park Gallops Farm food unit (participating in breakfast offer) and Greene King Bar
  - g gluten free, v vegetarian