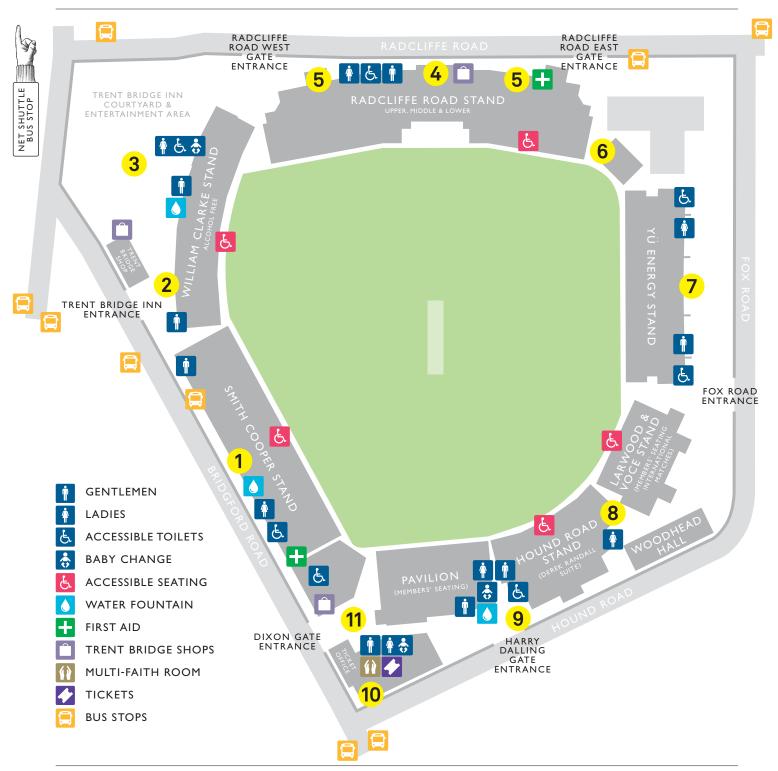

## VITALITY INTERNATIONAL T20 ENGLAND v PAKISTAN

- Smith Cooper Concourse bar serving draught beers, Pimm's, wine & soft drinks, Craft London bar, hog roast & bbq brisket, ice cream, fresh coffee & delicious snacks.
- 2. Parr Bar serving draught beers, cask ale, wine, soft drinks, hot drinks & Cornish pasties.
  - Clarke's Crafty Ones serving draught craft beers & carafes of wine
- 3. **TBI Courtyard** draught beers & craft ales, Catch of the Day Fish & Chips (v), The Grill Prime Beef Burgers, Leg Before Fillet Chicken (h), Santinas Wood Fired Pizza (v) & ice cream.
- 4. Radcliffe Road Concourse bars serving draught beer, wine and soft drinks, Jim & Tonic, ice cream, Filthy Vegan (v), Coffee & delicious snacks, Trent Bridge Shop.
- 5. Radcliffe Road Stand Sobers Bar on level 2 serving draught beers & soft drinks. Bar on level 3 serving soft & hot drinks. Bars on level 5 serving draught beers.

- New Replay Screen bar serving draught beers, carafes of wine, soft & hot drinks.
- 7. YÜ Energy Stand Concourse bars serving draught beers & soft drinks, Jim & Tonic, Heavenly Indian Food (v/h), Burgers and Sausages, ice cream van.
- Hound Road Bar serving draught beers, Pimm's, soft drinks, coffee.
- 9. Hound Road Concourse Coffee & delicious snacks, Craft London bars, picnic hamper collection point.
- Squash Complex Ticket Office, multi-faith room, bar facility with tv (on first floor), serving draught beers, real ales, wine & hot drinks.
- Dixon Gates Big Melt Grilled Cheese Toasties (v) & Craft London draught beer bar.