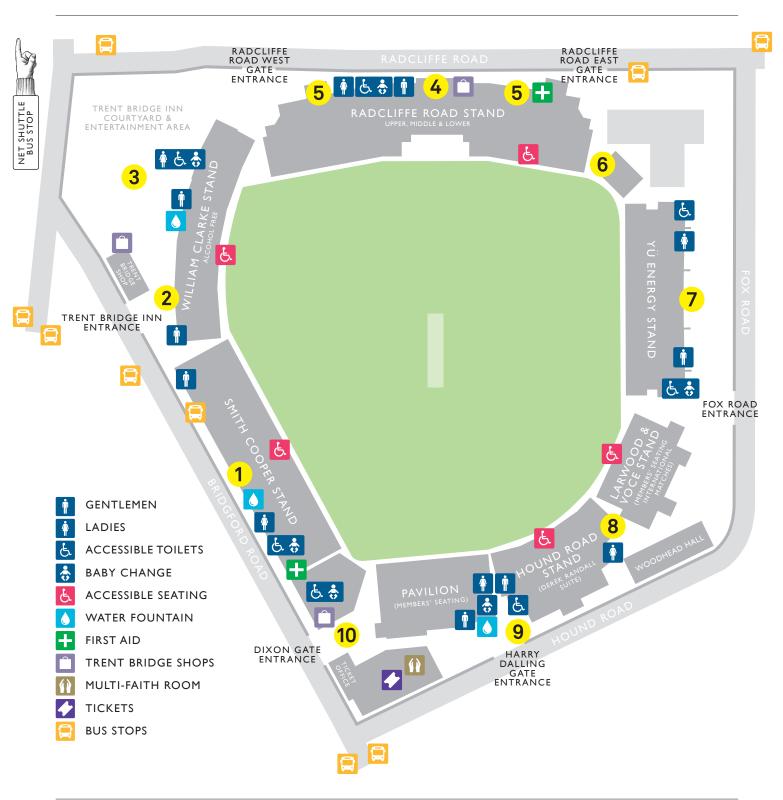

## WELCOME TO TRENT BRIDGE

- Smith Cooper Concourse bar serving draught beers, Pimm's, wine & soft drinks, ice cream.
- Barrel & Bean serving draught beers, cask ale, wine, soft drinks, fresh bean to cup coffee.
  - **Clarke's Crafty Ones** serving draught craft beers & carafes of wine.
- 3. **TBI Courtyard** draught beers & craft ales, Catch of the Day Fish & Chips (v), The Grill Prime Beef Burgers, Leg Before Fillet Chicken (h).
- Radcliffe Road Concourse bars serving draught beer, wine and soft drinks, Trent Bridge Shop.
- 5. Radcliffe Road Stand Sobers Bar on level 2 serving draught beers & soft drinks. Bar on level 3 serving soft & hot drinks.
- Scoreboard Screen Scoreboard bar serving draught beers, soft & hot drinks.
- YÜ Energy Stand Concourse bars serving draught beers & soft drinks, Gallops Farm Burgers, ice cream van.
- 8. Hound Road Bar serving draught beers, Pimm's, soft drinks, fresh bean to cup coffee.
- 9. Hound Road Concourse Hamper collection point.
- 10. Dixon Gates Big Melt Grilled Cheese Toasties (v), multi-faith room located on the ground floor of the Squash Complex.