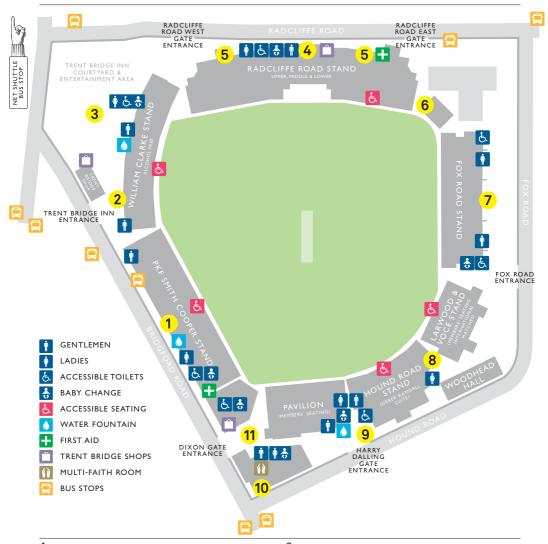

## WELCOME LV= INSURANCE TEST MATCH ENGLAND V NEW ZEALAND

- PKF Smith Cooper Concourse bar serving draught beers, Pimm's, wine & soft drinks, Gallops Farm pork roast & stuffing, ice cream, freeh. enffen.
- fresh coffee.

  2. Barrel & Bean serving draught beers, cask ale, wine, alcohol free beer, soft drinks & a variety of bean-to-cup coffee.
  - Clarke's Crafty Ones serving draught craft beers, alcohol free & gluten free beer & carafes of wine.
- TBI Courtyard draught beers & craft ales, CamperVin, Catch of the Day Fish & Chips (v), The Grill Prime Beef Burgers, Leg Before Fillet Chicken (h), ice cream.
- Radcliffe Road Concourse bars serving draught beers, wine, alcohol free beer & soft drinks, Jim & Tonic, ice cream, freshly baked pizza, fresh coffee, Trent Bridge Shop.
- Radcliffe Road Stand Level 2 Sobers Bar serving draught beers & soft drinks, Jim & Tonic offering gin, mocktails & coffee. Bars on level 3 serving canned beers, soft & hot drinks. Draught beers available on level 5.

- Keeton's Corner bar serving draught beers, carafes of wine,
- alcohol free beer, soft drinks & a variety of bean-to-cup coffee.
  Fox Road Stand Concourse bars serving draught beers, alcohol free beer & soft drinks, e-bars serving select beer & cider, Heavenly Indian Food (v/h), Noodle bar (v), Big Melt Cheese Toasties, Gallops Farm handmade burgers, fresh coffee, churros, ice cream van.
- 8. Hound Road Bar serving draught beers, Pimm's, soft drinks, and a variety of bean-to-cup coffee.
- Hound Road Concourse Coffee, Jim & Tonic, vegan unit, Gallops
   Farm multi-food unit, picnic hamper collection point, Mobiloo
   accessible toilet with adult-sized changing bench.
- 10. Squash Complex Multi-faith room on level 0. Rice Bar on level 1 serving draught & cask beer, alcohol free beer, wine & soft drinks.
- Dixon Gates Big Melt Cheese Toasties (v), Trent Bridge Shop.