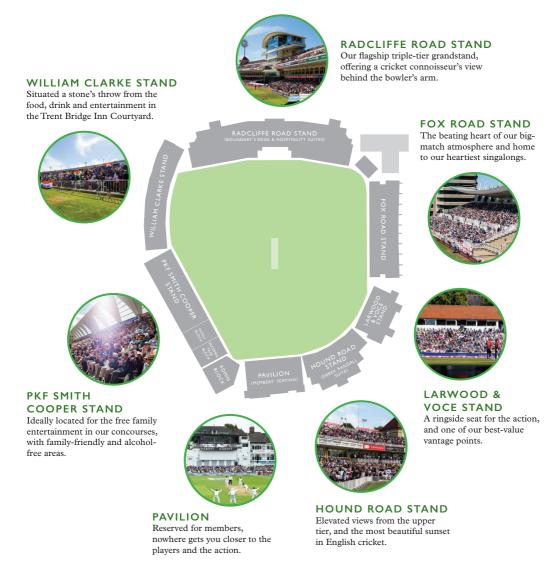

## CRICKET'S PERFECT

Whether you choose to sit behind the bowler's arm in the Pavilion, with your young family in the PKF Smith Cooper Stand or perched up in the Radcliffe Road Stand, you'll benefit from a splendid view wherever you lay your hat. And just in case you need it, here's a handy ground plan to assist you in selecting your seat.