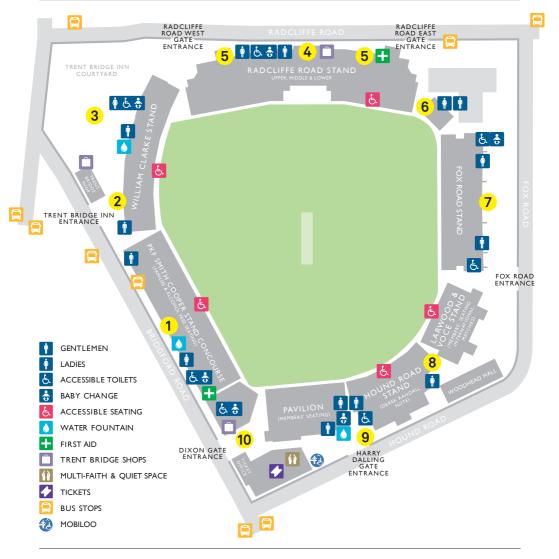

## WELCOME TO TRENT BRIDGE

- 1. PKF Smith Cooper Concourse bar serving draught beers, wine, Pimm's, alcohol-free beer & soft drinks, fresh coffee, ice cream.
- 2. Barrel & Bean serving draught beers, cask ale, wine, alcohol-free beer, soft drinks & variety of bean-to-cup coffee. Clarke's Crafty Ones – draught craft beers, alcohol-free & gluten-free beer.
- 3. TBI Courtyard draught beers & craft ales, Catch of the Day Fish & Chips (children's meal options), The Grill Prime Beef Burgers (ve), Leg Before Fillet Chicken (h), Wood Fired Pizzeria, fudge, ice cream.
- Radcliffe Road Concourse bars serving draught beer, wine, alcohol-free beer & soft drinks, Jim & Tonic offering gin & mocktails, Vegetarian Rasoi (v/ve/gf), Trent Bridge Shop.
- Radcliffe Road Stand Cricketers' Suite on level 1 T20 takeout collection point & hot food selection, bean-to-cup coffee, draught beers, wine, alcohol-free beer & soft drinks. Bar on level 3 serving bottled beers, wine & soft drinks.

(v) vegetarian friendly / (ve) vegan friendly / (h) certified Thailand halal

- Keeton's Corner serving draught beers, wine, alcohol-free beer, soft drinks & hot drinks.
- 7. Fox Road Concourse bars serving draught beers, wine by the glass, Pimm's, alcohol-free beer & soft drinks, e-bar serving select beer, Gallops Farm Burgers, Big Melt (v), ice cream.
- 8. Hound Road Bar serving draught beers, wine by the glass/bottle, Pimm's, soft drinks & a variety of bean-to-cup coffee.
- Hound Road Concourse Jim & Tonic offering gin & mocktails, fresh coffee & doughnuts, Vegetarian Rasoi (v/ve/gf), Mobiloo – accessible toilet & changing space.
- 10. Dixon Gates Courtyard Big Melt Grilled Cheese Toasties (v), Multi-faith & quiet space on level 0 of the Squash Complex. Rice Bar - on level 1 serving draught & cask beers, wine by the glass, alcohol-free beer & soft drinks.

## CRICKET'S PERFECT

Whether you choose to sit behind the bowler's arm in the Pavilion, with your young family in the PKF Smith Cooper Stand or perched up in the Radcliffe Road Stand, you'll benefit from a splendid view wherever you lay your hat. And just in case you need it, here's a handy ground plan to assist you in selecting your seat.