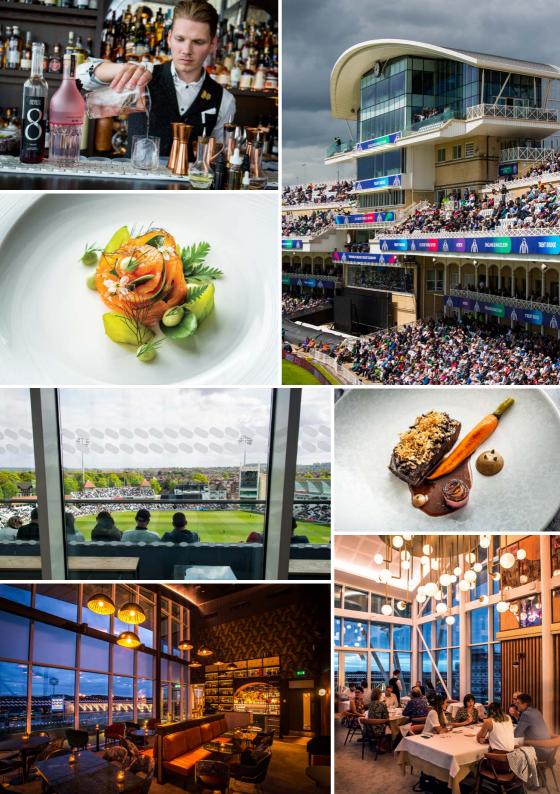

### HOSPITALITY AT SIX

We're changing cricket hospitality for the better with elevated dining at Restaurant Six. We've brought together the best talent in the kitchen, on the floor and behind the bar to offer a level of luxury that's limited to just 50 guests.

The lobby bar offers your first glimpse of one of the world's most historic cricket venues from a new perspective. The glass-walled dining room is yours to use at your leisure as the taster menu progresses throughout the day. Retire to the bar for drinks from our wine collection, craft store and spirit library.

## A HOSPITALITY EXPERIENCE LIKE NO OTHER WITH A FOOD SERVICE DESIGNED AROUND YOU

DINE FORMALLY, EAT IN YOUR SEAT, GRAZE ALL DAY OR COMBINE ALL THREE

ALL-INCLUSIVE DRINKS PASSPORT INCLUDES FOOD PAIRINGS, BESPOKE COCKTAILS AND ACCESS TO A SELECTION OF WINES, SPIRITS AND BEERS