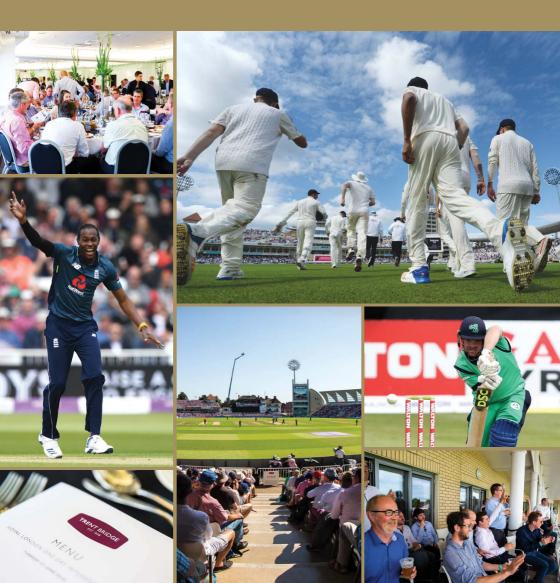

# SEE THE WORLD'S BEST FROM THE BEST SEATS IN THE HOUSE

Trent Bridge is a venue where England make history as standard – and there is no better way to enjoy it than with our refined and distinguished hospitality. From exquisite dining options to complimentary drinks selections, whether in a private box or amidst the buzz of fellow guests, if you bestow upon us the privilege of hosting your guests we guarantee a hearty Trent Bridge welcome

# HOSPITALITY AT ITS FINEST

Here at Trent Bridge, we like to think we know a thing or two about hosting world-class hospitality. Here's our selection of splendid rooms with a view from which you can experience international cricket hospitality at its finest.

RADCLIFFE ROAD SUITES 12 seater private suite with viewing balcony.

THE SCOREBOARD SUITE

16 seater private suite with viewing balcony,
personal chef and private facilities.

DEREK RANDALL SUITE
A shared viewing facility with reserved seating to watch the cricket in the Hound Road lower tier.